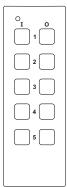

5-channel version: Switching up to five electrical devices on or off with a 2-button operation.

10-channel version: Switching up to ten electrical devices on or off with a 1-button operation.

RT34E5005-01-02K

# Models

RT34E5004-01-xxK 2x UP/STOP/DOWN 2x ON/OFF

RT34E5005-01-xxK 5x ON/OFF

2

6